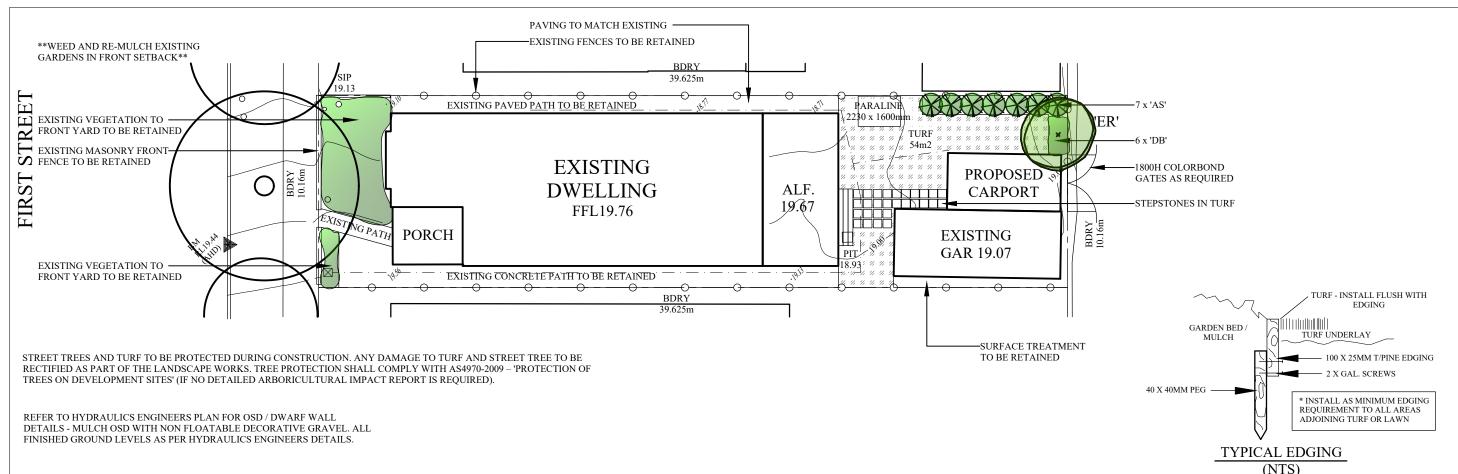

TYPICAL PLANT SELECTION CRITERIA - AS2303-2015
TREE STOCK FOR LANDSCAPE USE' FOR FULL SPEC.

| PLANT SCHEDULE                           |     |     |             |           |  |  |
|------------------------------------------|-----|-----|-------------|-----------|--|--|
| BOTANIC NAME                             | KEY | QTY | POT<br>SIZE | HT<br>(M) |  |  |
| TREES                                    |     |     |             |           |  |  |
| ELEAOCARPUS RETICULATUS (BLUEBERRY ASH)* | ER  | 1   | 45L         | 5-10      |  |  |
| SHRUBS                                   |     |     |             |           |  |  |
| ACMENA 'SUBLIME' (LILLY PILLY)*          | AS  | 7   | 200MM       | TRIM      |  |  |
| GROUNDCOVERS / GRASSES                   |     |     |             |           |  |  |
| DIANELLA 'BREEZE' (FLAX LILY)*           | DB  | 6   | 150MM       | 0.5       |  |  |

<sup>\* =</sup> NATIVE SPECIES