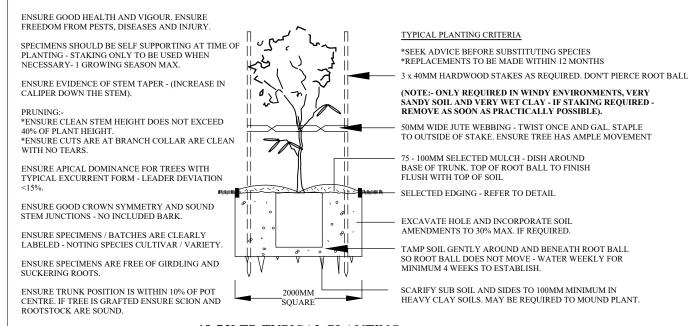

LANDSCAPE PLANS ARBORICULTURAL REPORTS VEGETATION MANAGEMENT PLANS

45-75LTR TYPICAL PLANTING (NTS)

NOTE:- MONACO DESIGNS PL RESERVES THE RIGHT NOT TO UNDERTAKE NOR SUPPLY CERTIFICATION FOR OCCUPATION CERTIFICATE.